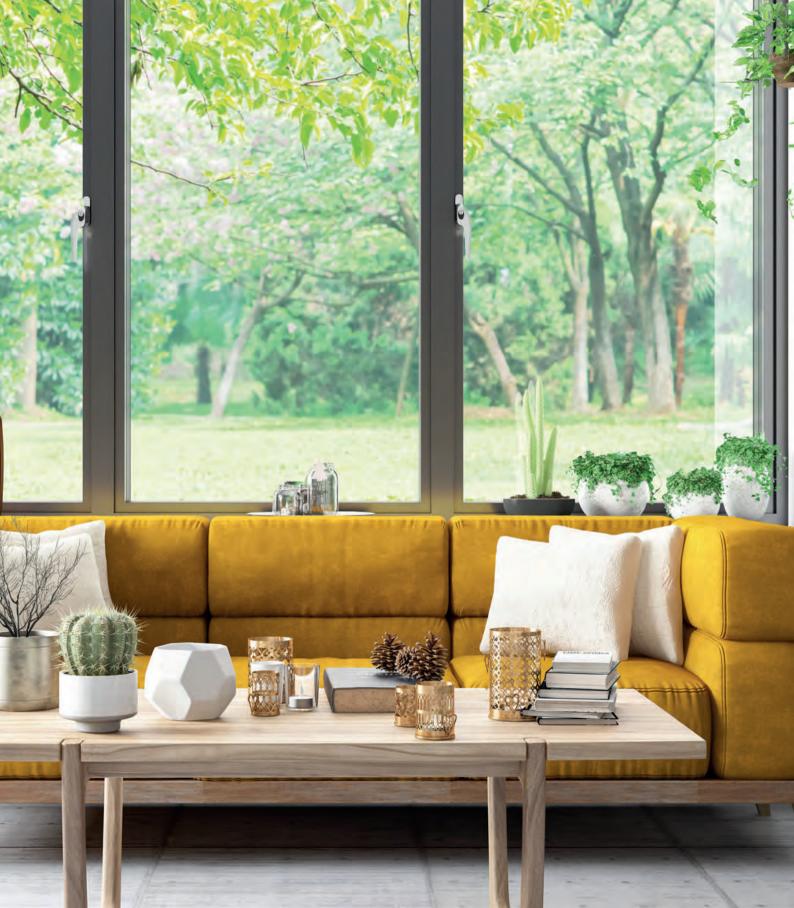

# **ITHERMOCKI** technology helps keep you and your home snug and warm

Clean, crisp lines on the outside hide away our innovative Thermlock® multi-chamber thermal design, helping keep you and your property well insulated against the worst of the UK weather. Their insulating chambers act as a thermal break and work in conjunction with high performance glazing to create class leading thermal performance, far superior to traditional polyamide thermal breaks. Sheerline's cills also feature this same technology coupled with innovative inbuilt weather sealing that keep draughts and rain safely outside. Doors 1.4 U-value  $W/(m^2K)$ Double glazed

## With great looks from every angle - due to our unique construction method

The ultra slim 59mm sightlines\* of the innovative Classic window system maximises the light flooding into your home, creating a refined architectural look. While our patented construction method uses threaded screws to bind corners tightly together in perfect unison.