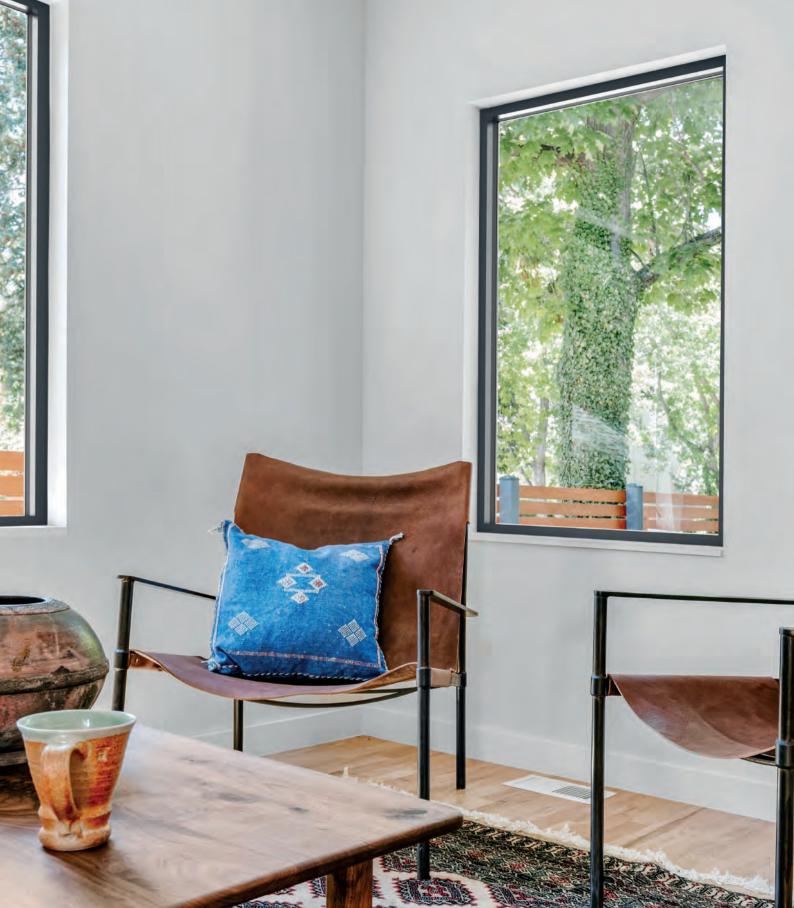

### Classic lets light flood in, opening up interiors

With each installation individually tailored to the exact requirements of your property our ultra slim aluminium windows are available in casement, French and fixed styles. Designed around the modern trend for light, airy interiors, Classic's slim dimensions maximise the light flooding into your home, helping create that important sense of space and tranquillity.

With sightlines as slim as 36.5mm for picture windows, and 59mm for opening windows\*.