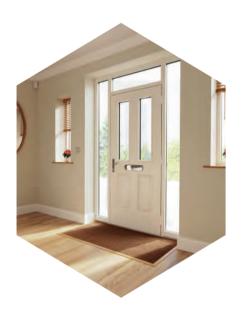

## With a choice of traditional or contemporary styling\*

Our Classic system is an ideal replacement for traditional steel windows and doors, as well as ultra-modern, minimalist renovations and extensions. Available in casements, French, fixed, bow and bay window styles, and single and French doors.