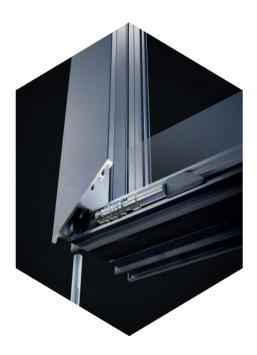

### With exceptional security built into the heart of every product

The innovative construction method of the Classic system creates exceptionally strong frames, maximising the inherent strength of Sheerline's aluminium windows and doors. This coupled with our high security multipoint locking, helps keep you and your home safe and secure. Additional features like unique hinge protectors also help create outstanding levels of security.

For ultimate security, a beadless option is also available in the Classic window system which eliminates the need for separate glazing beads. Instead, our patented corner jointing method securely locks the glass away within a completely sealed unit. No window in its class is as secure.