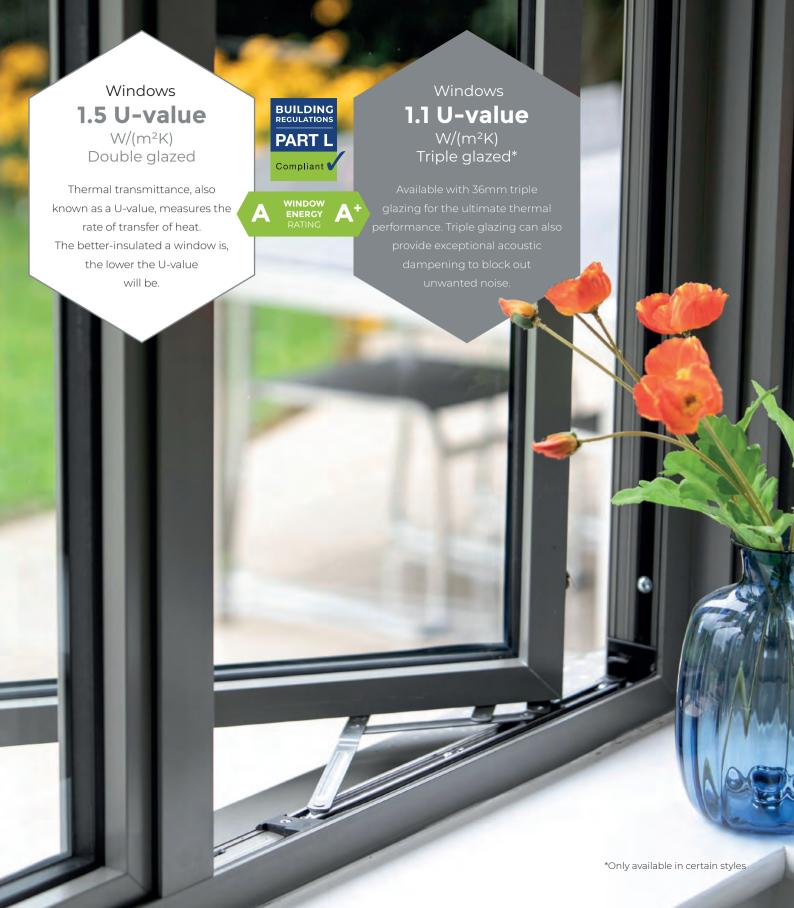

# **ITHERMOCKI** technology helps keep you and your home snug and warm

Clean, crisp lines on the outside hide away our innovative Thermlock® multi-chamber thermal design, helping keep you and your property well insulated against the worst of the UK weather. Their insulating chambers act as a thermal break and work in conjunction with high performance glazing to create class leading thermal performance, far superior to traditional polyamide thermal breaks. Sheerline's cills also feature this same technology coupled with innovative inbuilt weather sealing that keep draughts and rain safely outside. Doors 1.4 U-value  $W/(m^2K)$ Double glazed