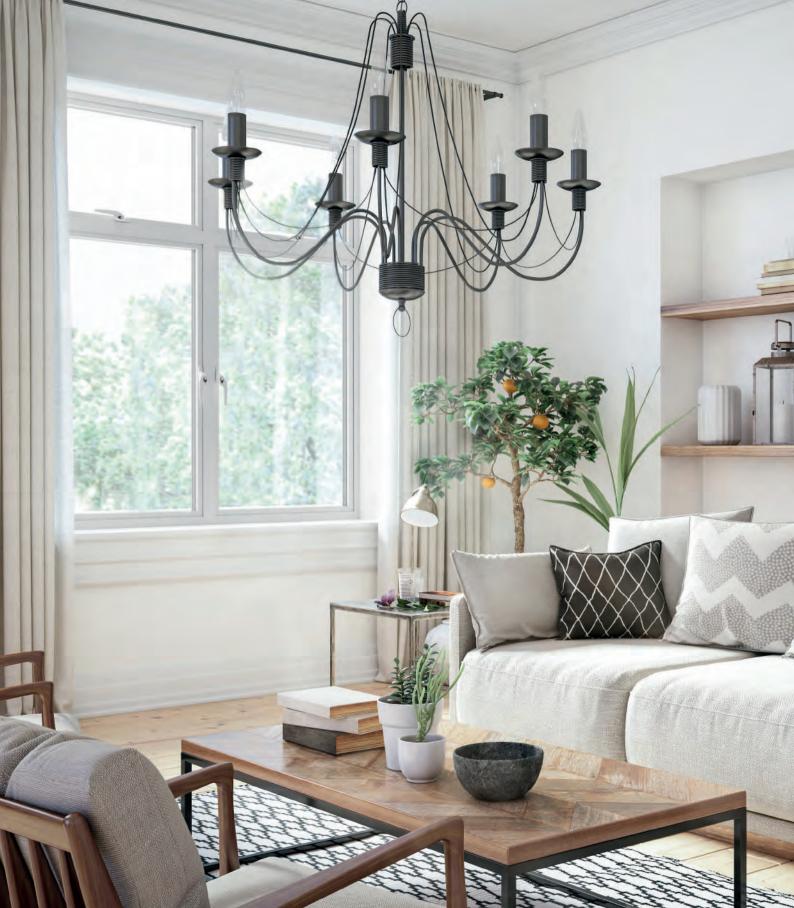

### Classic lets light flood in, opening up interiors

With each installation individually tailored to the exact requirements of your property our ultra slim aluminium windows are available in casement, French and fixed styles. Designed around the modern trend for light, airy interiors, Classic's slim dimensions maximise the light flooding into your home, helping create that important sense of space and tranquillity.

With sightlines as slim as 36.5mm for picture windows, and 59mm for opening windows\*.