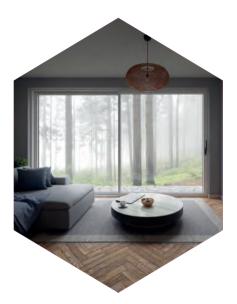

### Classic lets light flood in, opening up interiors

With each installation individually tailored to the exact requirements of your property our ultra slim aluminium windows are available in casement, French and fixed styles. Designed around the modern trend for light, airy interiors, Classic's slim dimensions maximise the light flooding into your home, helping create that important sense of space and tranquillity.

With sightlines as slim as 36.5mm for picture windows, and 59mm for opening windows\*.