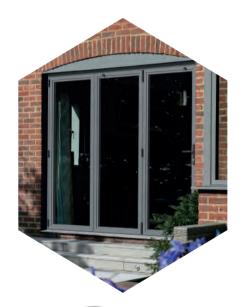

### With exceptional security built into the heart of every product

The innovative construction method of the Classic system creates exceptionally strong frames, maximising the inherent strength of Sheerline's aluminium windows and doors. This coupled with our high security multipoint locking, helps keep you and your home safe and secure. Additional features like unique hinge protectors also help create outstanding levels of security.

For ultimate security, a beadless option is also available in the Classic window system which eliminates the need for separate glazing beads. Instead, our patented corner jointing method securely locks the glass away within a completely sealed unit. No window in its class is as secure.