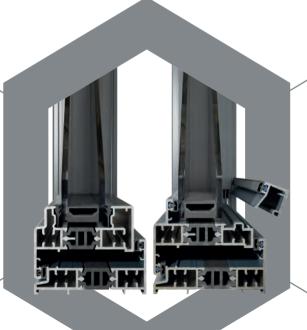

Designed to combine the latest technical innovations with peerless aesthetics.

Built around an innovative Thermlock® multi-chamber thermal break, our windows use a patented construction method that offers unsurpassed levels of security. Creating windows and doors that are strong and durable, yet with slim frames that maximise the light flooding into your home. The Sheerline Classic range is also available in a wide range of colours, letting you express your home's

### With exceptional security built into the heart of every product

The innovative construction method of the Classic system creates exceptionally strong frames, maximising the inherent strength of Sheerline's aluminium windows and doors. This coupled with our high security multipoint locking, helps keep you and your home safe and secure. Additional features like unique hinge protectors also help create outstanding levels of security.

## With great looks from every angle - due to our unique construction method

The ultra slim 59mm sightlines\* of the innovative Classic window system maximises the light flooding into your home, creating a refined architectural look. While our patented construction method uses threaded screws to bind corners tightly together in perfect unison.

<sup>\*</sup>Beadless sash and small outer frame

Our unique construction method creates perfect run through mitres on internal beadless sash corners