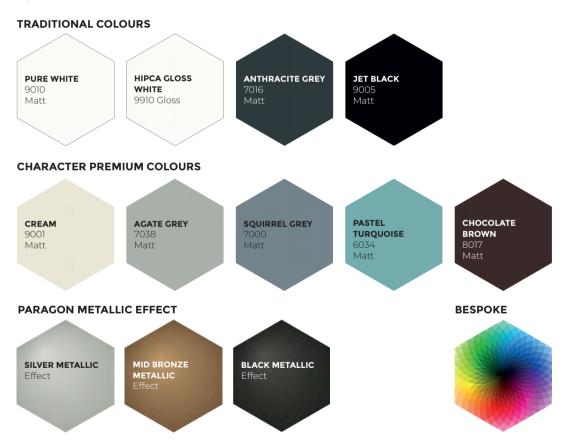

# All available in a range of colours and finishes to suit every home

Our Classic range is available in twelve powder coated colours, with the option of choosing a different colour for the interior to help you find the look that is right for your property. With three metallic effect finishes available in our distinctive Paragon range for the ultimate durable and stylish finish.

Please note; due to the nature of the manufacturing process and the differences in the methods used to represent these colours in print we cannot guarantee an exact colour match with the colours shown. The colour references are also provided as a guide only