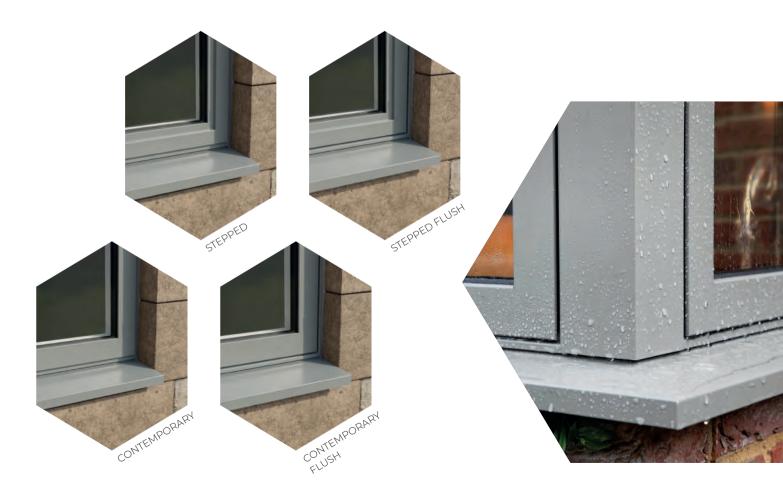

# **ITHERMOCKI** technology helps keep you and your home snug and warm

Clean, crisp lines on the outside hide away our innovative Thermlock® multi-chamber thermal design, helping keep you and your property well insulated against the worst of the UK weather. Their insulating chambers act as a thermal break and work in conjunction with high performance glazing to create class leading thermal performance, far superior to traditional polyamide thermal breaks. Sheerline's cills also feature this same technology coupled with innovative inbuilt weather sealing that keep draughts and rain safely outside. Doors 1.4 U-value  $W/(m^2K)$ Double glazed